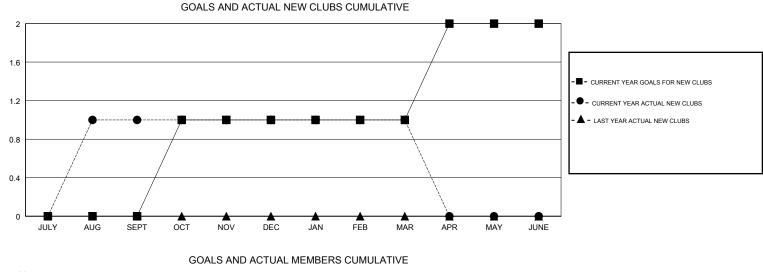

#### GMT CA

| Clubs                 |               |           |               | Members               |                           |                         |                                                    |
|-----------------------|---------------|-----------|---------------|-----------------------|---------------------------|-------------------------|----------------------------------------------------|
| RESULTS FOR 2017-2018 |               |           |               | RESULTS FOR 2017-2018 |                           |                         |                                                    |
| QUARTER               | NEW CLUB GOAL | NEW CLUBS | DROPPED CLUBS | QUARTER               | MEMBER GROWTH NET<br>GOAL | MEMBER GROWTH<br>ACTUAL | DROPPED<br>MEMBERS ACTUAL<br>(including transfers) |
| JULY/AUG/SEPT         | 0             | 1         | 0             | JULY/AUG/SEPT         | 0                         | 63                      | 47                                                 |
| OCT/NOV/DEC           | 1             | 0         | 1             | OCT/NOV/DEC           | 35                        | 40                      | 56                                                 |
| JAN/FEB/MAR           | 0             | 0         | 0             | JAN/FEB/MAR           | 0                         | 31                      | 46                                                 |
| APR/MAY/JUNE          | 1             | 0         | 0             | APR/MAY/JUNE          | 35                        | 0                       | 0                                                  |