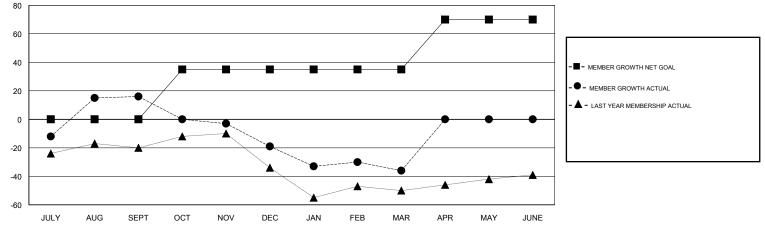

#### GMT CA

| Clubs                 |               |           |               | Members               |                           |                         |                                                    |
|-----------------------|---------------|-----------|---------------|-----------------------|---------------------------|-------------------------|----------------------------------------------------|
| RESULTS FOR 2017-2018 |               |           |               | RESULTS FOR 2017-2018 |                           |                         |                                                    |
| QUARTER               | NEW CLUB GOAL | NEW CLUBS | DROPPED CLUBS | QUARTER               | MEMBER GROWTH NET<br>GOAL | MEMBER GROWTH<br>ACTUAL | DROPPED<br>MEMBERS ACTUAL<br>(including transfers) |
| JULY/AUG/SEPT         | 0             | 1         | 0             | JULY/AUG/SEPT         | 0                         | 63                      | 47                                                 |
| OCT/NOV/DEC           | 1             | 0         | 1             | OCT/NOV/DEC           | 35                        | 40                      | 56                                                 |
| JAN/FEB/MAR           | 0             | 0         | 0             | JAN/FEB/MAR           | 0                         | 31                      | 46                                                 |
| APR/MAY/JUNE          | 1             | 0         | 0             | APR/MAY/JUNE          | 35                        | 0                       | 0                                                  |